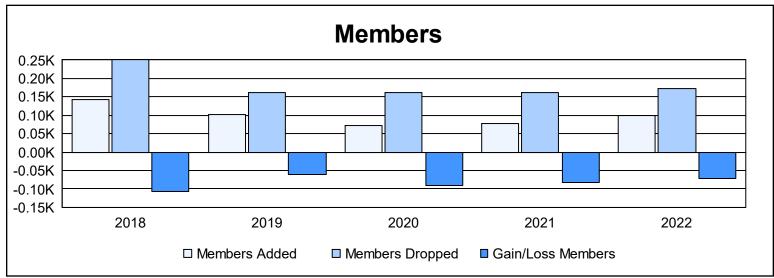

District 30 S

As of June 2022 Cumulative

| Year      | New<br>Clubs | Dropped<br>Clubs | Gain/<br>Loss<br>Clubs | New<br>Members | Charter<br>Members | Reinstate<br>Members | Transfer<br>Members | Total<br>Member<br>Added | Total<br>Members<br>Dropped | Gain/<br>Loss<br>Members |
|-----------|--------------|------------------|------------------------|----------------|--------------------|----------------------|---------------------|--------------------------|-----------------------------|--------------------------|
| 2017-2018 | 0            | 3                | -3                     | 130            | 5                  | 4                    | 3                   | 142                      | 250                         | -108                     |
| 2018-2019 | 0            | 3                | -3                     | 68             | 8                  | 23                   | 2                   | 101                      | 162                         | -61                      |
| 2019-2020 | 0            | 3                | -3                     | 58             | 1                  | 10                   | 2                   | 71                       | 162                         | -91                      |
| 2020-2021 | 0            | 2                | -2                     | 42             | 1                  | 33                   | 2                   | 78                       | 161                         | -83                      |
| 2021-2022 | 0            | 4                | -4                     | 94             | 0                  | 3                    | 2                   | 99                       | 172                         | -73                      |
| Average   | 0            | 3                | -3                     | 78             | 3                  | 15                   | 2                   | 98                       | 181                         | -83                      |