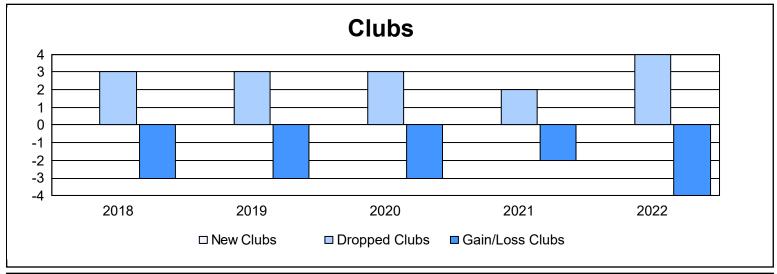

District 30 S

As of June 2022 Cumulative

| Year      | New<br>Clubs | Dropped<br>Clubs | Gain/<br>Loss<br>Clubs | New<br>Members | Charter<br>Members | Reinstate<br>Members | Transfer<br>Members | Total<br>Member<br>Added | Total<br>Members<br>Dropped | Gain/<br>Loss<br>Members |
|-----------|--------------|------------------|------------------------|----------------|--------------------|----------------------|---------------------|--------------------------|-----------------------------|--------------------------|
| 2017-2018 | 0            | 3                | -3                     | 130            | 5                  | 4                    | 3                   | 142                      | 250                         | -108                     |
| 2018-2019 | 0            | 3                | -3                     | 68             | 8                  | 23                   | 2                   | 101                      | 162                         | -61                      |
| 2019-2020 | 0            | 3                | -3                     | 58             | 1                  | 10                   | 2                   | 71                       | 162                         | -91                      |
| 2020-2021 | 0            | 2                | -2                     | 42             | 1                  | 33                   | 2                   | 78                       | 161                         | -83                      |
| 2021-2022 | 0            | 4                | -4                     | 94             | 0                  | 3                    | 2                   | 99                       | 172                         | -73                      |
| Average   | 0            | 3                | -3                     | 78             | 3                  | 15                   | 2                   | 98                       | 181                         | -83                      |